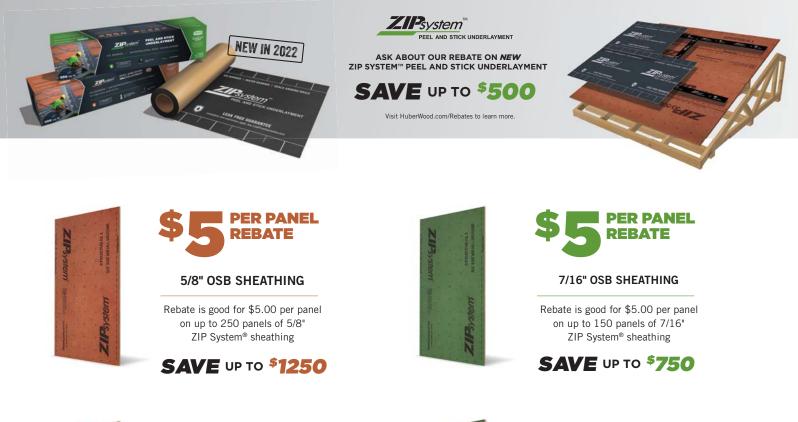

# **SAVE** UP TO **\$3500**

### 1/2" OSB SHEATHING

Rebate is good for \$5.00 per panel on up to 150 panels of 1/2" ZIP System<sup>®</sup> sheathing

**SAVE** UP TO **\$750** 

Learn more at HuberWood.com/ZIPRebate

system

- >> \$5 per panel rebate on up to 150 panels of 7/16" ZIP System<sup>®</sup> OSB sheathing
- >> \$5 per panel rebate on up to 150 panels of 1/2" ZIP System<sup>®</sup> OSB sheathing
- >> \$5 per panel rebate on up to 250 panels of 5/8" ZIP System® OSB sheathing
- >> \$5 per panel rebate on up to 150 panels of any ZIP System<sup>®</sup> R-sheathing products (R-3, R-6, R-9 and/or R-12 thicknesses)